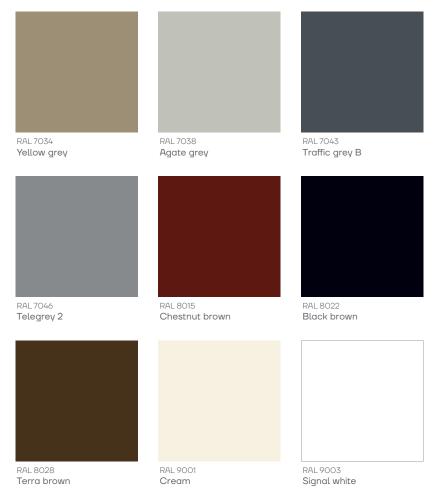

For technical reasons, because of the colour reproduction, the samples may not accurately represent the tone of the paint.

RAL 8019

RAL 9003

RAL 9010

RAL 9910

Hipca white

Pure white

Signal white

Grey brown

RAL 8028

RAL 9004

RAL 9011

Graphite black

Signal black

Terra brown