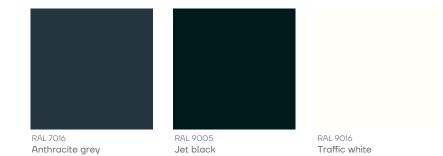

For technical reasons, because of the colour reproduction, the samples may not accurately represent the tone of the paint.

RAL 8019

RAL 9003

RAL 9010

RAL 9910

Hipca white

Pure white

Signal white

Grey brown

RAL 8028

RAL 9004

RAL 9011

Graphite black

Signal black

Terra brown