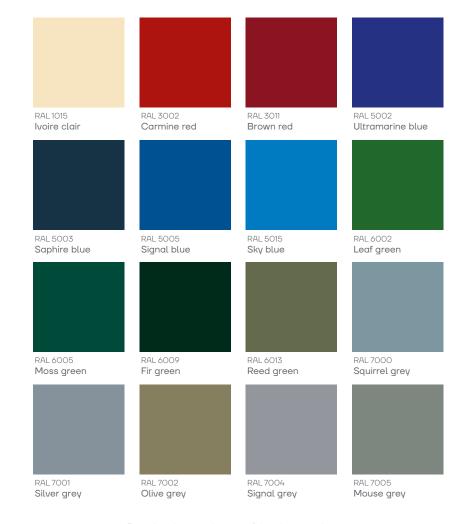

### Colours by Exlabesa. Standard RAL colours.

For technical reasons, because of the colour reproduction, the samples may not accurately represent the tone of the paint.

RAL 8019

RAL 9003

RAL 9010

RAL 9910

Hipca white

Pure white

Signal white