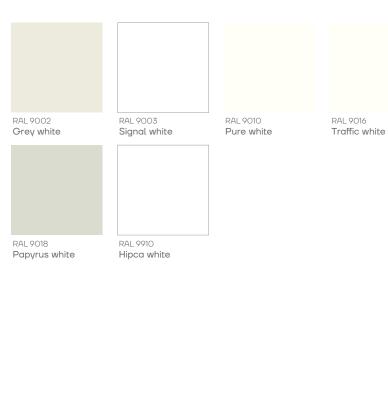

For technical reasons, because of the colour reproduction, the samples may not accurately represent the tone of the paint.

RAL 8019

RAL 9003

RAL 9010

RAL 9910

Hipca white

Pure white

Signal white