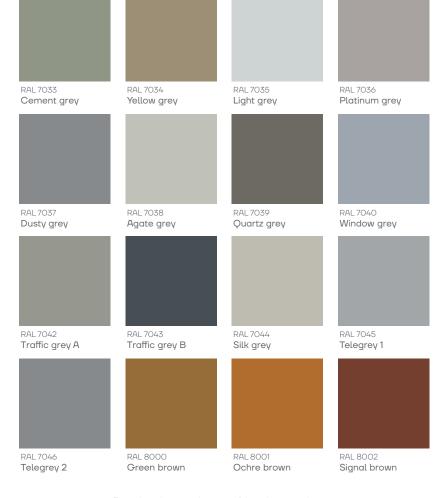

### Colours by Exlabesa. Standard RAL colours.

For technical reasons, because of the colour reproduction, the samples may not accurately represent the tone of the paint.

RAL 8019

RAL 9003

RAL 9010

RAL 9910

Hipca white

Pure white

Signal white