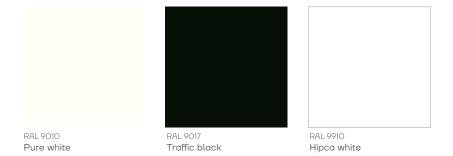

For technical reasons, because of the colour reproduction, the samples may not accurately represent the tone of the paint.

RAL 8019

RAL 9003

RAL 9010

RAL 9910

Hipca white

Pure white

Signal white

Grey brown

RAL 8028

RAL 9004

RAL 9011

Graphite black

Signal black

Terra brown