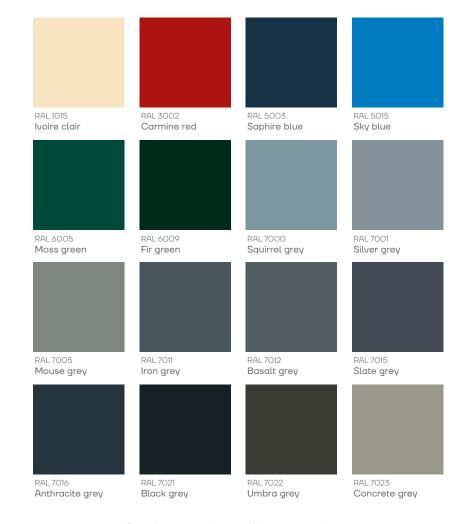

For technical reasons, because of the colour reproduction, the samples may not accurately represent the tone of the paint.

RAL 8019

RAL 9003

RAL 9010

RAL 9910

Hipca white

Pure white

Signal white

Grey brown

RAL 8028

RAL 9004

RAL 9011

Graphite black

Signal black

Terra brown