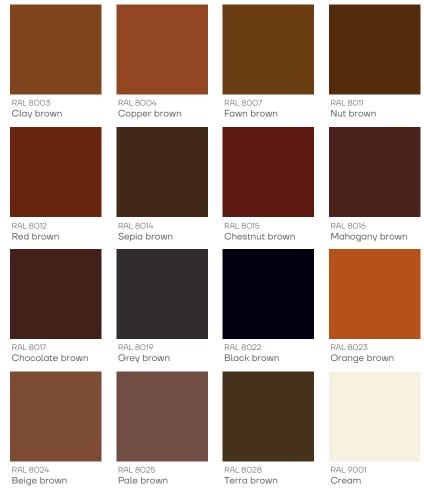

### Colours by Exlabesa. Standard RAL colours.

For technical reasons, because of the colour reproduction, the samples may not accurately represent the tone of the paint.

RAL 8019

RAL 9003

RAL 9010

RAL 9910

Hipca white

Pure white

Signal white

Grey brown

RAL 8028

RAL 9004

RAL 9011

Graphite black

Signal black

Terra brown