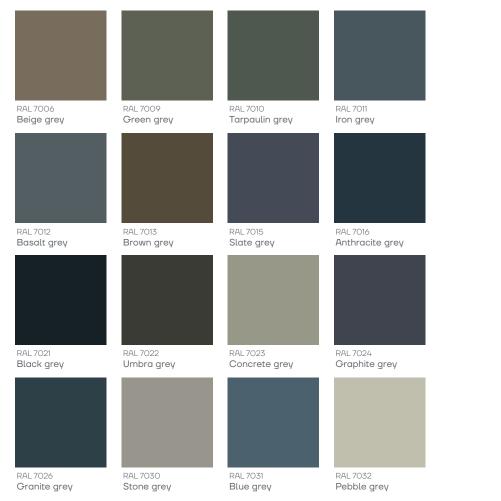

### Colours by Exlabesa. Standard RAL colours.

For technical reasons, because of the colour reproduction, the samples may not accurately represent the tone of the paint.

RAL 8019

RAL 9003

RAL 9010

RAL 9910

Hipca white

Pure white

Signal white