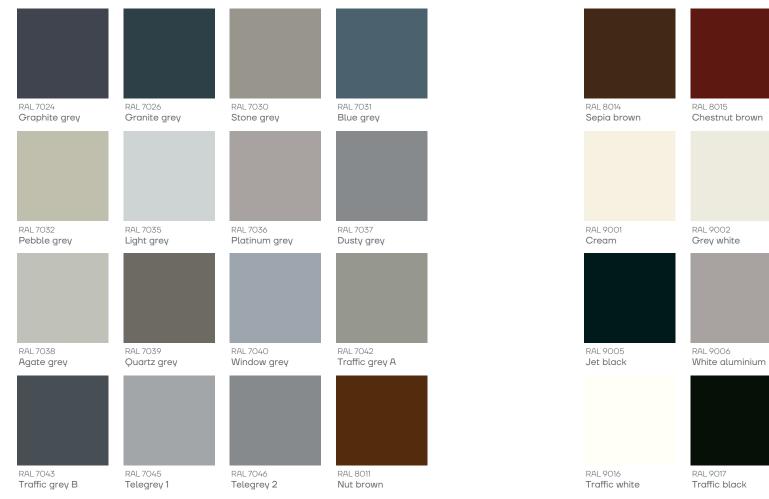

For technical reasons, because of the colour reproduction, the samples may not accurately represent the tone of the paint.

RAL 8019

RAL 9003

RAL 9010

RAL 9910

Hipca white

Pure white

Signal white

Grey brown

RAL 8028

RAL 9004

RAL 9011

Graphite black

Signal black

Terra brown